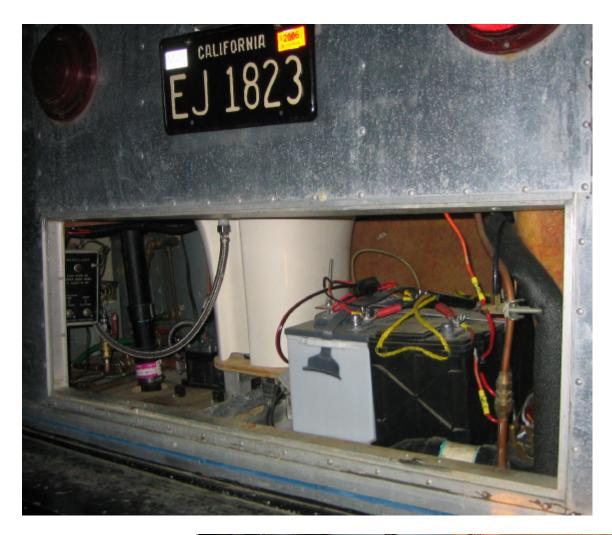

Propane only

LED lights modifying fixtures to conserve amps

75 watt solar panel with controller mounted on the back of the panel

Two batteries in the utility bay to increase storage capacity of the solar sys.