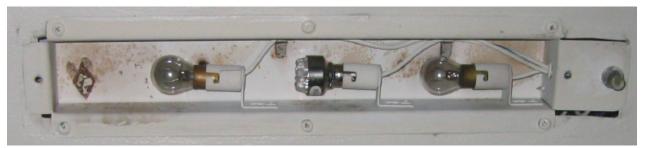

Propane only

LED lights modifying fixtures to conserve amps

75 watt solar panel with controller mounted on the back of the panel

Two batteries in the utility bay to increase storage capacity of the solar sys.