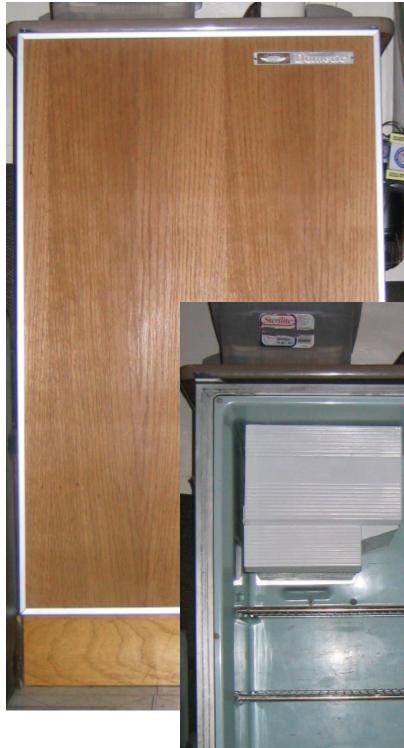

Satellite Radio on end of pantry & I nverter mounted beneath pantry

Lee Vining Canyon Lower Lee Vining Campground Spring 2005

Benton Hot Springs Old Benton, CA

Original Dometic refrigerator - interior freezer cover was rebuilt and a new oak panel was inserted into the door. The porcelain jet has been replaced with a custom brass jet after failure.