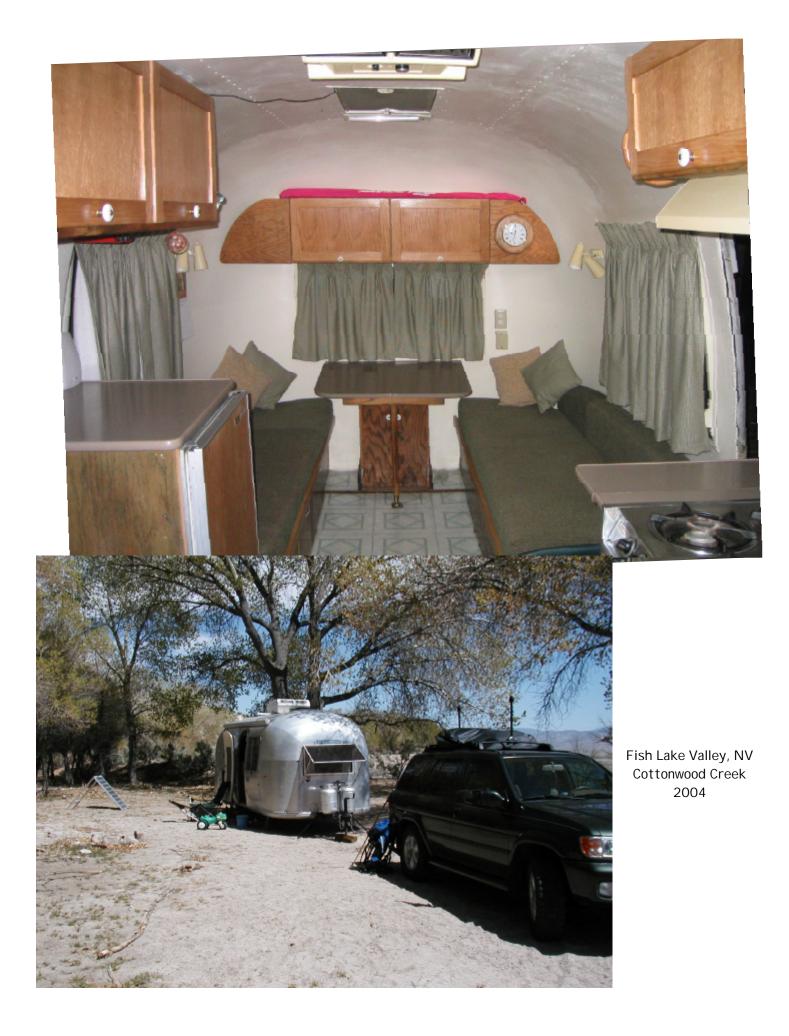

Original pump and toilet were replaced by PO Black water tank was removed and repaired as was the blade valve.

Nevada Beach Campground

Lake Tahoe, CA Aug. 2004