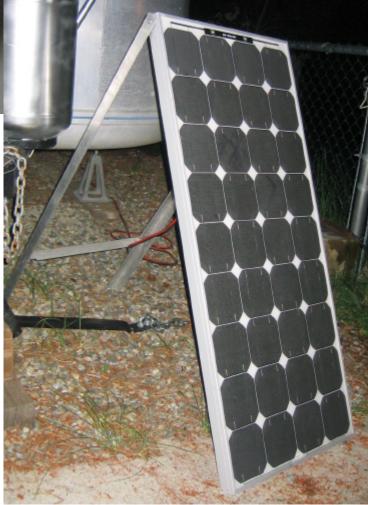

Propane only

LED lights modifying fixtures to conserve amps

75 watt solar panel with controller mounted on the back of the panel

Two batteries in the utility bay to increase storage capacity of the solar sys.