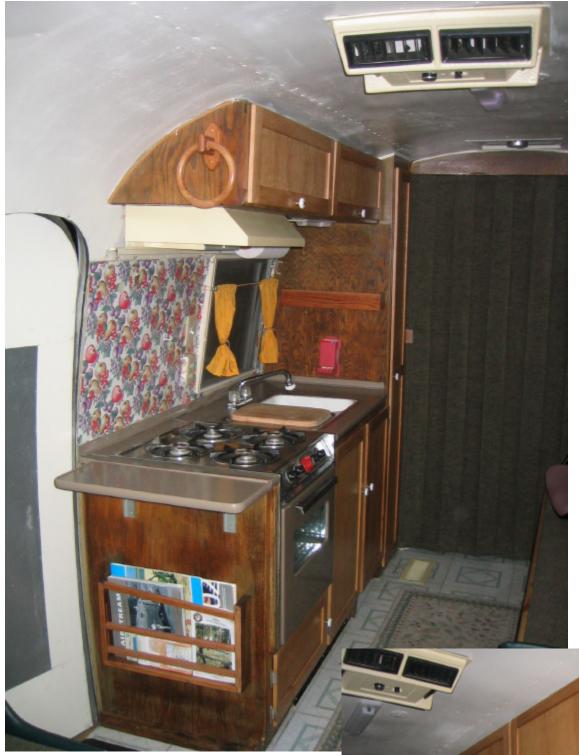

Galley w/ original Magic Chef stove/oven. Original furnace is located beneath the right side of the sink with two registers and a duct to the black water tank to keep it from freezing. I would like to upgrade to a digital thermostat.

Satellite Radio on end of pantry & I nverter mounted beneath pantry

Lee Vining Canyon Lower Lee Vining Campground Spring 2005

Benton Hot Springs Old Benton, CA

Original Dometic refrigerator - interior freezer cover was rebuilt and a new oak panel was inserted into the door. The porcelain jet has been replaced with a custom brass jet after failure.