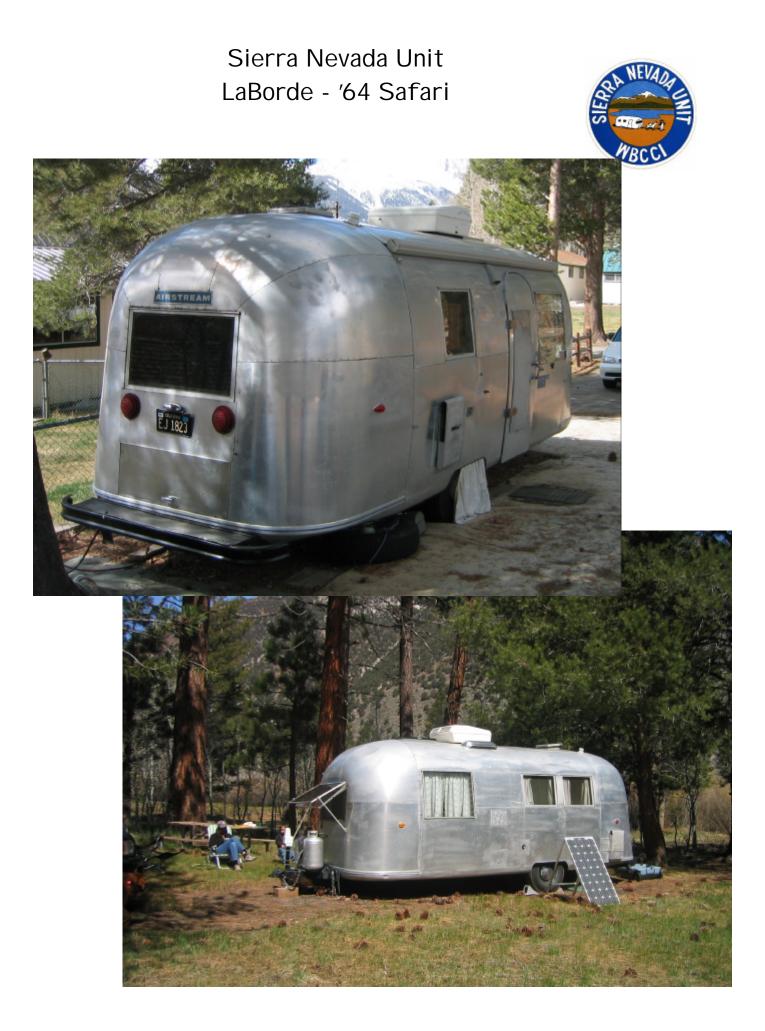

Propane only

LED lights modifying fixtures to conserve amps

75 watt solar panel with controller mounted on the back of the panel

Two batteries in the utility bay to increase storage capacity of the solar sys.

Original pump and toilet were replaced by PO Black water tank was removed and repaired as was the blade valve.

Nevada Beach Campground

Lake Tahoe, CA Aug. 2004