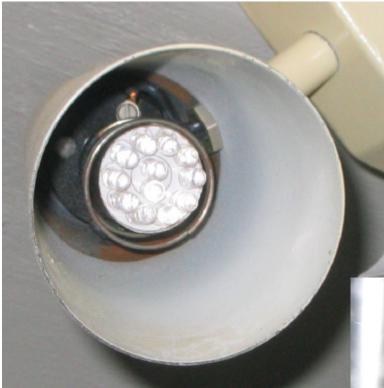

Propane only

LED lights modifying fixtures to conserve amps

75 watt solar panel with controller mounted on the back of the panel

Two batteries in the utility bay to increase storage capacity of the solar sys.