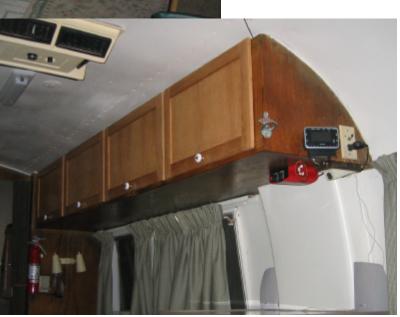

Satellite Radio on end of pantry & I nverter mounted beneath pantry

Lee Vining Canyon Lower Lee Vining Campground Spring 2005

Benton Hot Springs Old Benton, CA

Original Dometic refrigerator - interior freezer cover was rebuilt and a new oak panel was inserted into the door. The porcelain jet has been replaced with a custom brass jet after failure.