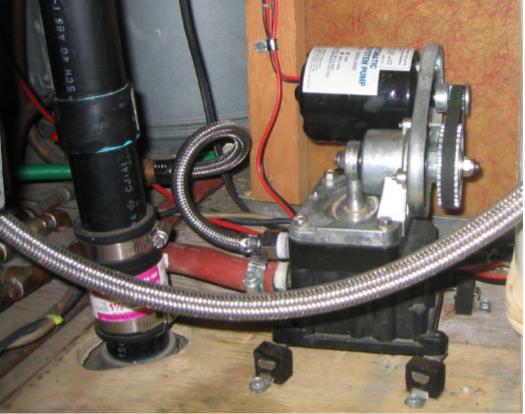

Original pump and toilet were replaced by PO Black water tank was removed and repaired as was the blade valve.

Nevada Beach Campground

Lake Tahoe, CA Aug. 2004