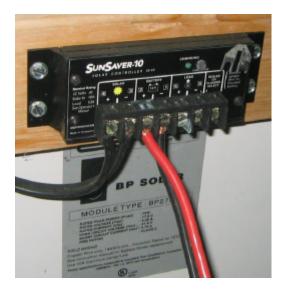

Propane only

LED lights modifying fixtures to conserve amps

75 watt solar panel with controller mounted on the back of the panel

Two batteries in the utility bay to increase storage capacity of the solar sys.