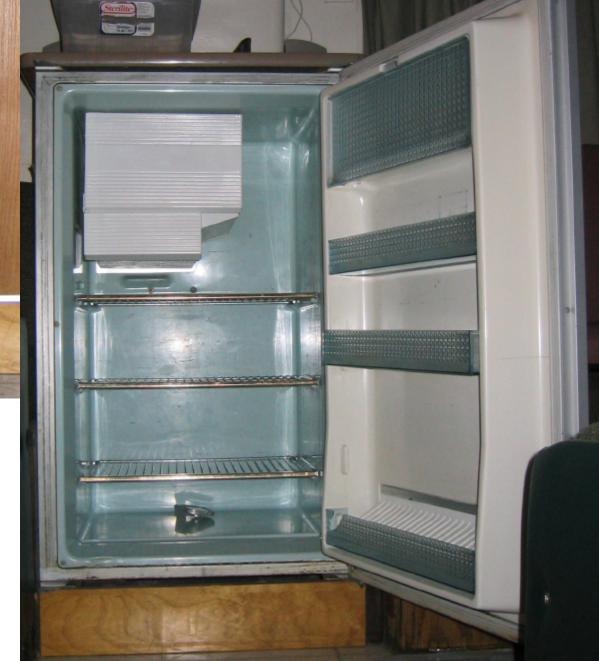

Satellite Radio on end of pantry & I nverter mounted beneath pantry

Lee Vining Canyon Lower Lee Vining Campground Spring 2005

Benton Hot Springs Old Benton, CA

Original Dometic refrigerator - interior freezer cover was rebuilt and a new oak panel was inserted into the door. The porcelain jet has been replaced with a custom brass jet after failure.