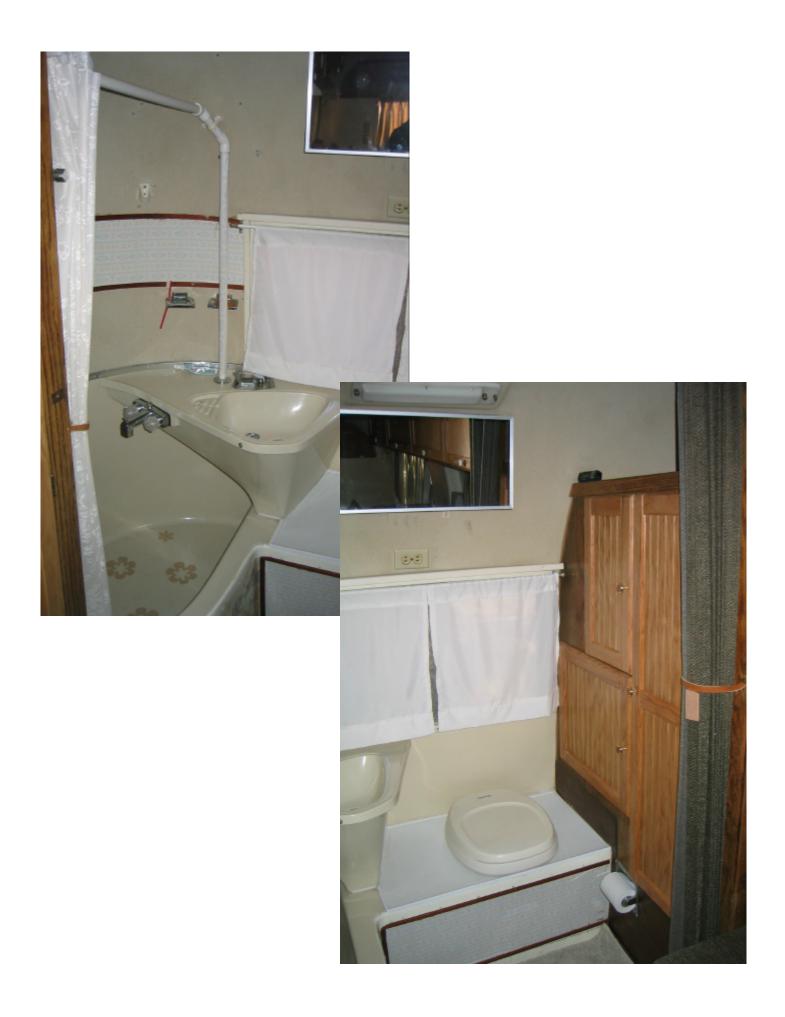

Original pump and toilet were replaced by PO Black water tank was removed and repaired as was the blade valve.

Nevada Beach Campground

Lake Tahoe, CA Aug. 2004